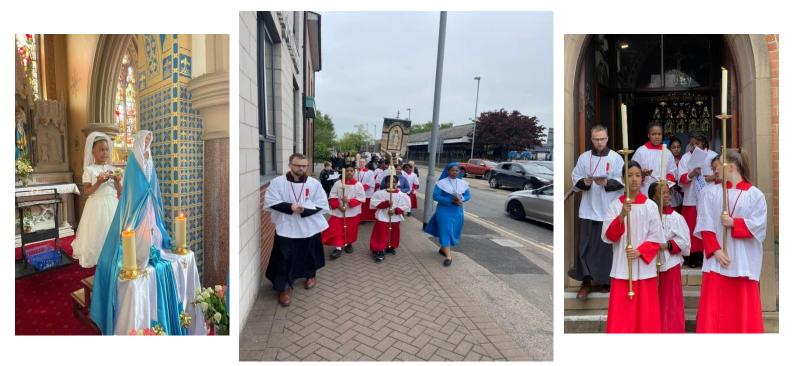

## ST MARY AND ST MODWEN CATHOLIC CHURCH BURTON-ON-TRENT MAY ROSARY PROCESSION SATURDAY 18<sup>TH</sup> MAY 2024 TIME: 10:30AM

## MAY IS THE SPECIAL MONTH OF OUR BLESSED MOTHER MARY. THERE WILL BE A ROSARY PROCESSION ROUND BURTON TOWN CENTRE ON SATURDAY 18<sup>TH</sup> MAY 2024 AT 10:30AM IN HONOUR OF OUR BLESSED MOTHER MARY, QUEEN OF THE MAY. THE PROCESSION ROUTE WILL BE AS FOLLOWS: